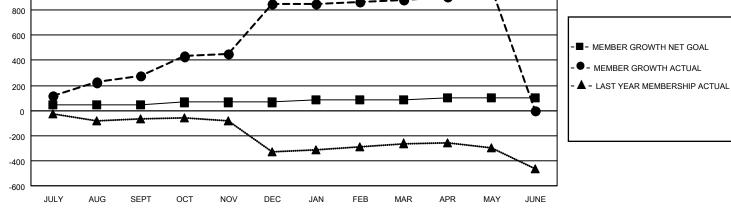

## LOCATION INDIA

District 3234H1

Results as of: 5/31/2021

| Clubs                 |               |           |               | Members               |                        |                         |                                                    |  |
|-----------------------|---------------|-----------|---------------|-----------------------|------------------------|-------------------------|----------------------------------------------------|--|
| RESULTS FOR 2020-2021 |               |           |               | RESULTS FOR 2020-2021 |                        |                         |                                                    |  |
| QUARTER               | NEW CLUB GOAL | NEW CLUBS | DROPPED CLUBS | QUARTER               | BER GROWTH NET<br>GOAL | MEMBER GROWTH<br>ACTUAL | DROPPED<br>MEMBERS ACTUAL<br>(including transfers) |  |
| JULY/AUG/SEPT         | 4             | 8         | 0             | JULY/AUG/SEPT         | 45                     | 350                     | 67                                                 |  |
| OCT/NOV/DEC           | 2             | 13        | 0             | OCT/NOV/DEC           | 20                     | 691                     | 106                                                |  |
| JAN/FEB/MAR           | 2             | 0         | 5             | JAN/FEB/MAR           | 20                     | 118                     | 83                                                 |  |
| APR/MAY/JUNE          | 2             | 2         | 0             | APR/MAY/JUNE          | 15                     | 171                     | 69                                                 |  |