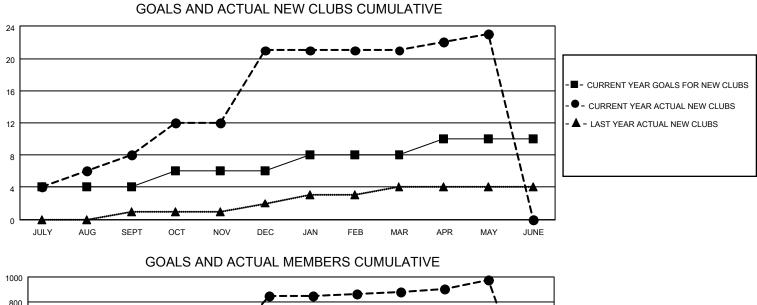

## LOCATION INDIA

District 3234H1

Results as of: 5/31/2021

| Clubs                 |               |           |               | Members               |                        |                         |                                                    |  |
|-----------------------|---------------|-----------|---------------|-----------------------|------------------------|-------------------------|----------------------------------------------------|--|
| RESULTS FOR 2020-2021 |               |           |               | RESULTS FOR 2020-2021 |                        |                         |                                                    |  |
| QUARTER               | NEW CLUB GOAL | NEW CLUBS | DROPPED CLUBS | QUARTER               | BER GROWTH NET<br>GOAL | MEMBER GROWTH<br>ACTUAL | DROPPED<br>MEMBERS ACTUAL<br>(including transfers) |  |
| JULY/AUG/SEPT         | 4             | 8         | 0             | JULY/AUG/SEPT         | 45                     | 350                     | 67                                                 |  |
| OCT/NOV/DEC           | 2             | 13        | 0             | OCT/NOV/DEC           | 20                     | 691                     | 106                                                |  |
| JAN/FEB/MAR           | 2             | 0         | 5             | JAN/FEB/MAR           | 20                     | 118                     | 83                                                 |  |
| APR/MAY/JUNE          | 2             | 2         | 0             | APR/MAY/JUNE          | 15                     | 171                     | 69                                                 |  |